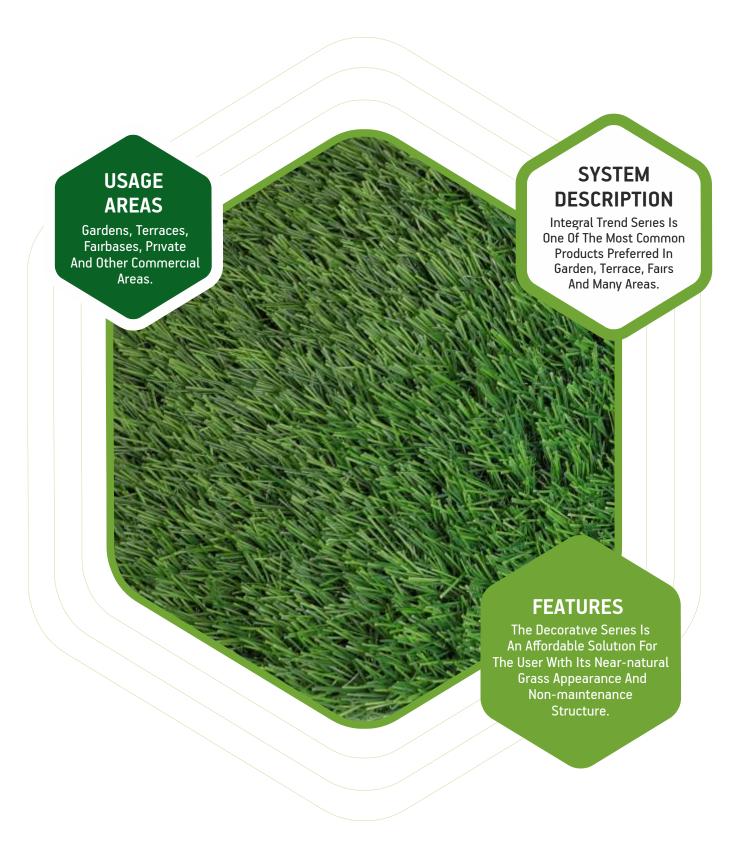

| COLORS                                            |  |  |
|---------------------------------------------------|--|--|
| Grass Carpet Light Green, Dark Green, Mixed Green |  |  |

| KEY BENEFITS |                                                                                                          |  |
|--------------|----------------------------------------------------------------------------------------------------------|--|
| Grass Carpet | Meets Fıfa Standards, Performance Close To Natural Grass, Ideal For Countries With Cold And Hot Climate. |  |
| Shock Pad    | Preferred For Shock Absorption Performance.                                                              |  |
| Sılıca Sand  | It Has The Ability To Drain 100% Of The Water, Making Grass Carpet Fibers Stand Upright.                 |  |