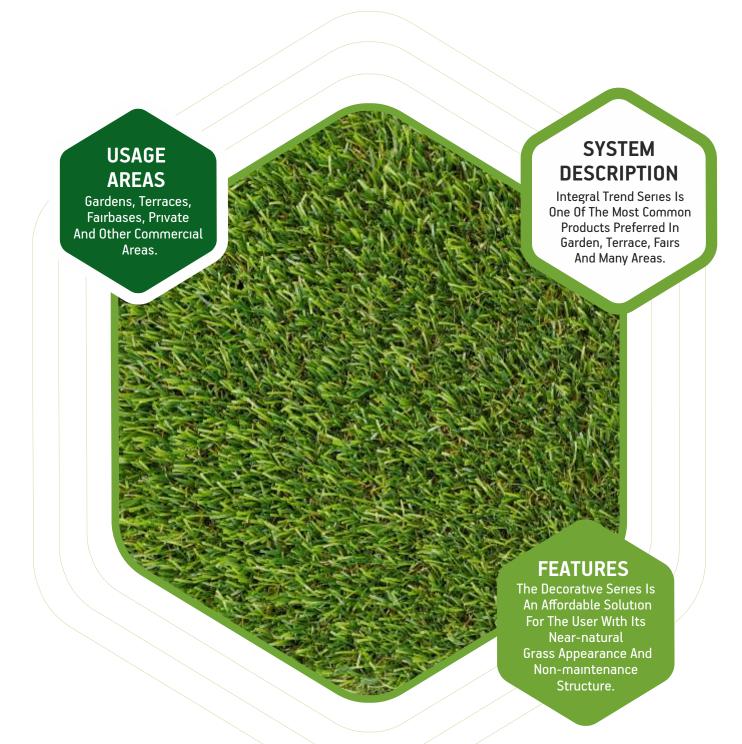

## TREND

letes i privite indeketere ubitssen in his bei die het wie in Kernichen ist in det beide in die bestelet. Bielen wie beide in die beide in die beide in die beide in die beide in die

| TECHNICAL INFORMATION |                                                                |                      |                  |
|-----------------------|----------------------------------------------------------------|----------------------|------------------|
| Felt                  | Grızzled - White                                               | 150 Gr – 500 Gr      |                  |
| Shock Pad             | Cross-linked Polyethylene                                      | 8 – 20 MM            | 30 – 50 Density  |
| Synthetic Grass       | 18 MM - 20 MM - 24 MM - 25 MM - 30 MM - 35 MM - 40 MM TREND    |                      |                  |
| Base Cloth            | 165 GR - 220 GR PP BASE CLOTH                                  |                      |                  |
| Backing               | 1.035- 1.100 GR LATEX                                          |                      |                  |
| Yarn                  | 8.900/6 DTEX                                                   | %100 PE Monofilament | C Shape - Spined |
| Knot Number           | 10.838 - 26.625 PCS                                            |                      |                  |
| Yarn Weight           | 618 GR - 2.172 GR                                              |                      |                  |
| Total Weight          | 1.743 GR - 3.297 GR                                            |                      |                  |
| Helmetin Cloth        | 450 Gr Tarpaulın                                               |                      |                  |
| Adhesive              | 21 + 4 Kg Two-component Polyurethane Adhesive                  |                      |                  |
| Sılıca Sand           | 0.2 - 1.0 Mm Dried And Kiln-dried Round Silica Sand (10-14 Kg) |                      |                  |
| Optional              | Sılıca Sand, Shock Pad                                         |                      |                  |

| COLORS                                            |  |  |
|---------------------------------------------------|--|--|
| Grass Carpet Light Green, Dark Green, Mixed Green |  |  |
|                                                   |  |  |
| KEY BENEFITS                                      |  |  |

| Grass Carpet | Meets Fifa Standards, Performance Close To Natural Grass, Ideal For Countries With Cold And Hot Climate. |
|--------------|----------------------------------------------------------------------------------------------------------|
| Shock Pad    | Preferred For Shock Absorption Performance.                                                              |
| Sılıca Sand  | It Has The Ability To Drain 100% Of The Water, Making Grass Carpet Fibers Stand Upright.                 |