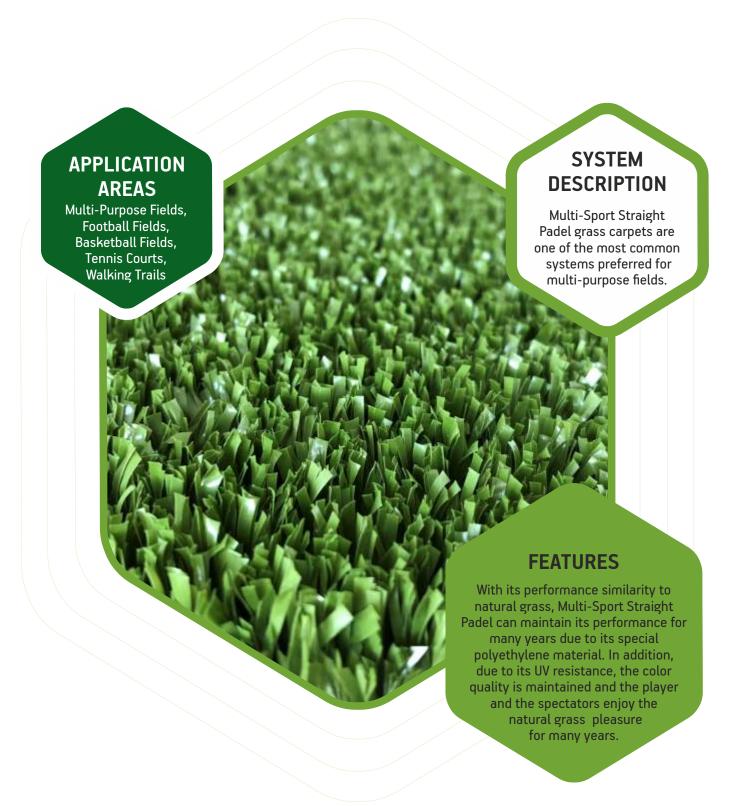

## **MULTI SPORTS STRAIGHT PADEL**

| TECHNICAL INFORMATION |                                                             |         |  |
|-----------------------|-------------------------------------------------------------|---------|--|
| Synthetic Grass       | 11 MM – 13 MM – 15 MM STRAIGHT PADEL                        |         |  |
| Backing               | 165 GR PP BACKING                                           |         |  |
| Latex                 | 850 GR- 1.000 GR LATEX                                      |         |  |
| Yarn                  | 5.000 - 6.000 - 9.000 DTEX                                  | %100 PE |  |
| Number of Stiches     | 47.925 – 61.200 Units                                       |         |  |
| Yarn Weight           | 919 Gr - 1.387 Gr                                           |         |  |
| Carpet Weight         | 2.097 Gr – 2.565 Gr                                         |         |  |
| Joint Tape            | 450 GR Tarpaulin                                            |         |  |
| Adhesive              | 21 + 4 KG Double Components Polyurethane Adhesive           |         |  |
| Silica Sand           | 0.2 – 1.0 MM Dried and Baked Round Silica Sand (10 – 15 Kg) |         |  |

| COLORS            |                                      |  |
|-------------------|--------------------------------------|--|
| Grass Carpet      | Light Green, Dark Green, Mixed Green |  |
| Grass Carpet Line | White, Yellow, Red                   |  |
| Outside the Line  | Green, Red                           |  |

| ADVANTAGES   |                                                                                            |  |
|--------------|--------------------------------------------------------------------------------------------|--|
| Grass Carpet | With its similarity to natural grass, ideal for cold and hot countries.                    |  |
| Silica Sand  | It has the ability to drain the water 100%, it helps to stable grass carpet by its weight. |  |
| Ball Bounce  | Tennis and basketball games can be played. The ball can jump due to the sand infill.       |  |