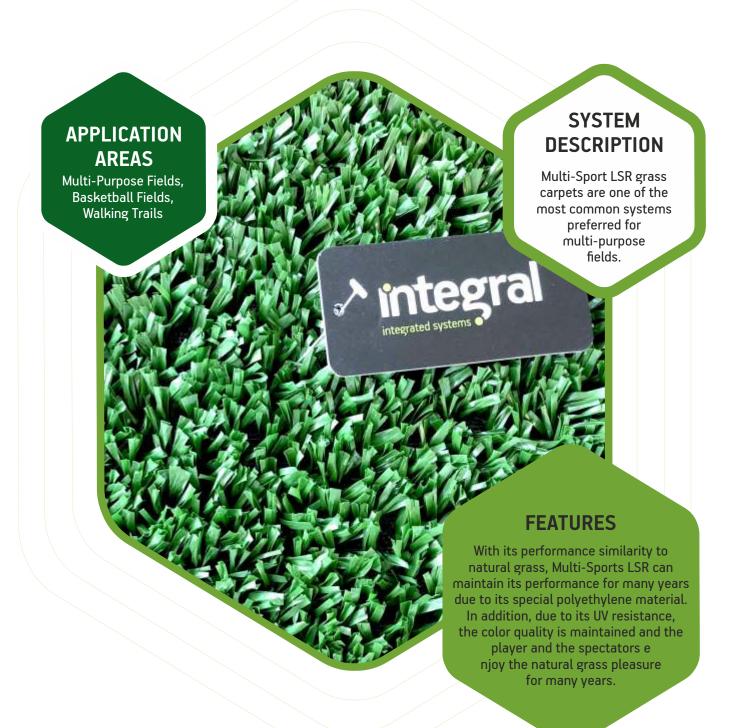

## **MULTI SPORTS LSR**

| TECHNICAL INFORMATION |                                                                  |                     |  |
|-----------------------|------------------------------------------------------------------|---------------------|--|
| Synthetic Grass       | 15 MM – 18 MM – 20 MM – 22 MM– 24 MM – 26 MM – 28 MM LSR FIBRILE |                     |  |
| Backing               | 165 GR PP BACKING                                                |                     |  |
| Latex                 | 700 GR- 850 GR LATEX                                             |                     |  |
| Yarn                  | 5.000 DTEX                                                       | %100 PE Fibrillated |  |
| Number of Stiches     | 22.365 – 26.625 Units                                            |                     |  |
| Yarn Weight           | 521 Gr- 757 Gr                                                   |                     |  |
| Carpet Weight         | 1.450 Gr – 1.670 Gr                                              |                     |  |
| Joint Tape            | 450 GR Tarpaulin                                                 |                     |  |
| Adhesive              | 21 + 4 KG Double Components Polyurethane Adhesive                |                     |  |
| Silica Sand           | 0.2 – 1.0 MM Dried and Baked Round Silica Sand (15 – 25 Kg)      |                     |  |

## **MULTI SPORTS LSR**