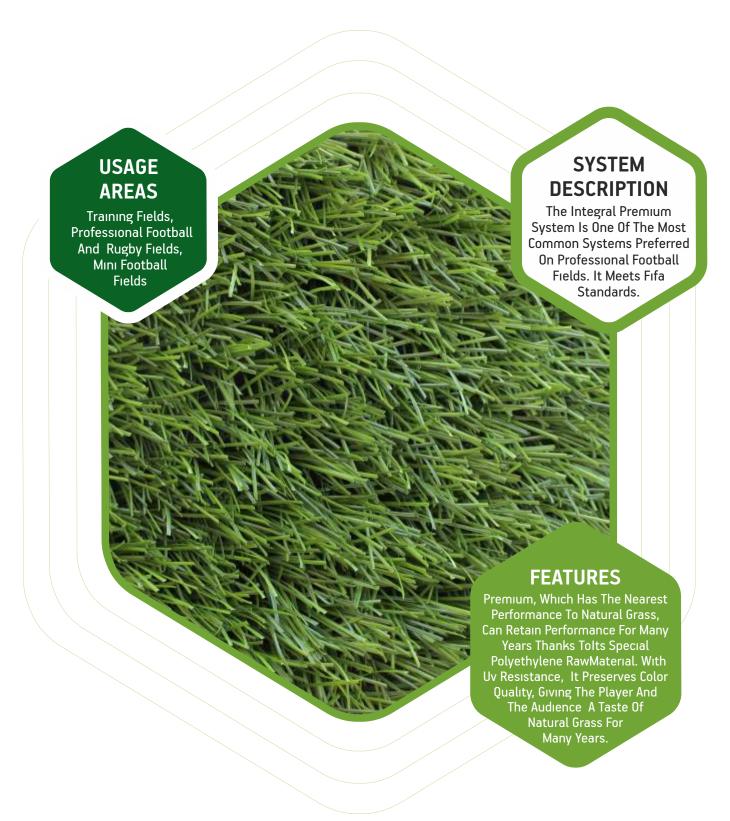

## **PREMIUM**

| TECHNICAL INFORMATION |                                                                |                      |                  |
|-----------------------|----------------------------------------------------------------|----------------------|------------------|
| Felt                  | Grızzled - White                                               | 150 Gr – 500 Gr      |                  |
| Shock Pad             | Cross-linked Polyethylene                                      | 8 – 20 MM            | 30 – 50 Density  |
| Synthetic Grass       | 40 MM - 50 MM - 55 MM - 60 MM PREMIUM                          |                      |                  |
| Base Cloth            | 165 GR - 220 GR PP BASE CLOTH                                  |                      |                  |
| Backing               | 1.230 - 1.370 GR LATEX                                         |                      |                  |
| Yarn                  | 13.200/6 DTEX                                                  | %100 Pe Monofilament | V Shape - Spined |
| Knot Number           | 7.650 8.288 PCS                                                |                      |                  |
| Yarn Weight           | 981 GR - 1.397 GR                                              |                      |                  |
| Total Weight          | 2.174 GR - 2.904 GR                                            |                      |                  |
| Helmetin Cloth        | 450 Gr Tarpaulin                                               |                      |                  |
| Adhesive              | 21 + 4 Kg Two-component Polyurethane Adhesive                  |                      |                  |
| Sılıca Sand           | 0.2 - 1.0 Mm Dried And Kiln-dried Round Silica Sand (10-14 Kg) |                      |                  |
| Granule               | 1 - 3.5 Mm Black Dust-free Sbr Rubber Granule ( 5 - 9 Kg)      |                      |                  |
| Optional              | Shock Pad, Gray Or Green Epdm Filling                          |                      |                  |

|                                                                                                                   | KEY BENEFITS                                                                                              |  |  |
|-------------------------------------------------------------------------------------------------------------------|-----------------------------------------------------------------------------------------------------------|--|--|
| Grass Carpet Meets Fifa Standards, Performance Close To Natural Grass, Ideal For Countries With Cold And Hot Clin |                                                                                                           |  |  |
| Shock Pad                                                                                                         | Preferred For Shock Absorption Performance.                                                               |  |  |
| Silica Sand It Has The Ability To Drain 100% Of The Water, Making Grass Carpet Fibers Stand Upright.              |                                                                                                           |  |  |
| Granule                                                                                                           | It Provides The Nearest Performance To Natural Grass In Shock Absorption, Ball Rolling And Ball Bouncing. |  |  |